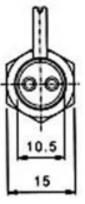

## KEYLOCK SWITCH

# S1098

#### **DESCRIPTIONS:**

- Zinc alloy die cast housing and brass cylinder.
- Bright chrome plated standard.
- 4 pin tumbler mechanism.
- Steel made tubular keys, nickel plated, with plastic cover.
- "L" dimension 13mm standard; other dimensions available upon request.
- Dual-functioned Key Lock Switch.
- Key withdrawals in both positions only.
- Silver plated contacts and terminals.
- 2 position (off-on) 2 terminals.
- Hex nut or speed clip mounted.
- 200 combinations available.

#### **KEY-PULL FIGURES**

Off Position
Indicates Key-Pull
Indicates No Key-Pull



Fig. No.Lock NumberPolePositionsTerminalsKey PullsTurnImage: Constraint of the second secon

# Unit: mm

## HOLE SIZE