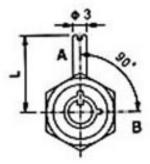

#### **DESCRIPTIONS:**

- Zinc alloy die cast housing and brass cylinder.
- Bright chrome plated standard.
- 4 pin tumbler mechanism.
- Steel made tubular keys, nickel plated, with plastic cover.
- "L" dimension 13mm standard; other dimensions available upon request.
- Dual-functioned Key Lock Switch.
- Key withdrawals in both positions only.
- Silver plated contacts and terminals.
- 2 position (off-on) 2 terminals.
- Hex nut or speed clip mounted.
- 200 combinations available.

# Unit: mm