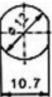

## KEYLOCK SWITCH

# S1098

#### **DESCRIPTIONS:**

- Zinc alloy die cast housing and brass cylinder.
- Bright chrome plated standard.
- 4 pin tumbler mechanism.
- Steel made tubular keys, nickel plated, with plastic cover.
- "L" dimension 13mm standard; other dimensions available upon request.
- Dual-functioned Key Lock Switch.
- Key withdrawals in both positions only.
- Silver plated contacts and terminals.
- 2 position (off-on) 2 terminals.
- Hex nut or speed clip mounted.
- 200 combinations available.

#### **KEY-PULL FIGURES**

Off Position
Indicates Key-Pull
Indicates No Key-Pull



Fig. No.Lock NumberPolePositionsTerminalsKey PullsTurnImage: Constraint of the second secon

# Unit: mm

## HOLE SIZE