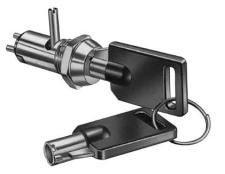

#### **DESCRIPTIONS:**

- Zinc alloy die cast housing and brass cylinder.
- Bright chrome plated standard.
- 4 pin tumbler mechanism.
- Steel made tubular keys, nickel plated, with plastic cover.
- "L" dimension 13mm standard; other dimensions available upon request.
- Dual-functioned Key Lock Switch.
- Key withdrawals in both positions only.
- Silver plated contacts and terminals.
- 2 position (off-on) 2 terminals.
- Hex nut or speed clip mounted.
- 200 combinations available.