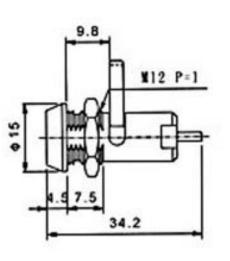

#### **DESCRIPTIONS:**

- Zinc alloy die cast housing and brass cylinder.
- Bright chrome plated standard.
- 4 pin tumbler mechanism.
- Steel made tubular keys, nickel plated, with plastic cover.
- "L" dimension 13mm standard; other dimensions available upon request.
- Dual-functioned Key Lock Switch.
- Key withdrawals in both positions only.
- Silver plated contacts and terminals.
- 2 position (off-on) 2 terminals.
- Hex nut or speed clip mounted.
- 200 combinations available.

# Unit: mm